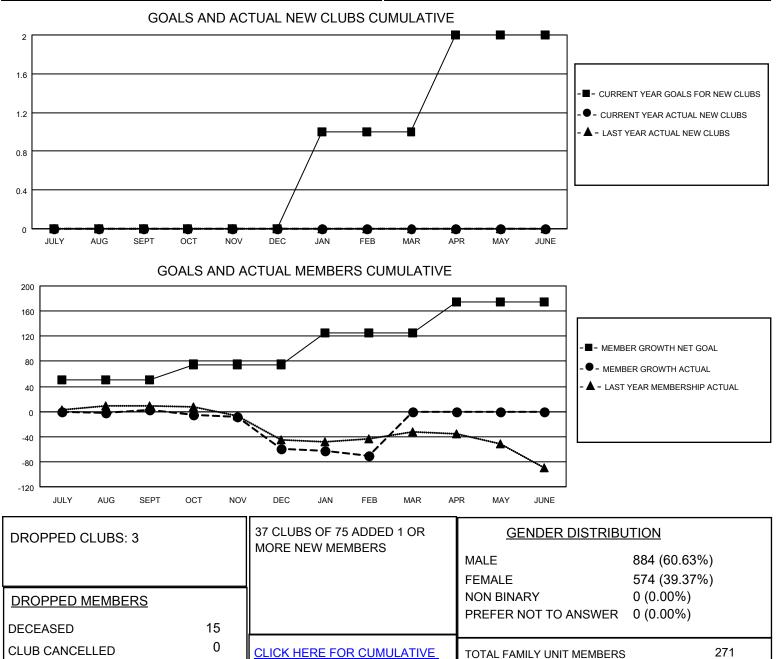

## LOCATION AUSTRALIA

District 201Q1

Results as of: 2/28/2022

| Clubs                 |               |           |               | Members               |                        |                         |                                                    |
|-----------------------|---------------|-----------|---------------|-----------------------|------------------------|-------------------------|----------------------------------------------------|
| RESULTS FOR 2021-2022 |               |           |               | RESULTS FOR 2021-2022 |                        |                         |                                                    |
| QUARTER               | NEW CLUB GOAL | NEW CLUBS | DROPPED CLUBS | QUARTER               | BER GROWTH NET<br>GOAL | MEMBER GROWTH<br>ACTUAL | DROPPED<br>MEMBERS ACTUAL<br>(including transfers) |
| JULY/AUG/SEPT         | 0             | 0         | 1             | JULY/AUG/SEPT         | 50                     | 43                      | 31                                                 |
| OCT/NOV/DEC           | 0             | 0         | 1             | OCT/NOV/DEC           | 25                     | 37                      | 96                                                 |
| JAN/FEB/MAR           | 1             | 0         | 1             | JAN/FEB/MAR           | 50                     | 17                      | 21                                                 |
| APR/MAY/JUNE          | 1             | 0         | 0             | APR/MAY/JUNE          | 50                     | 0                       | 0                                                  |